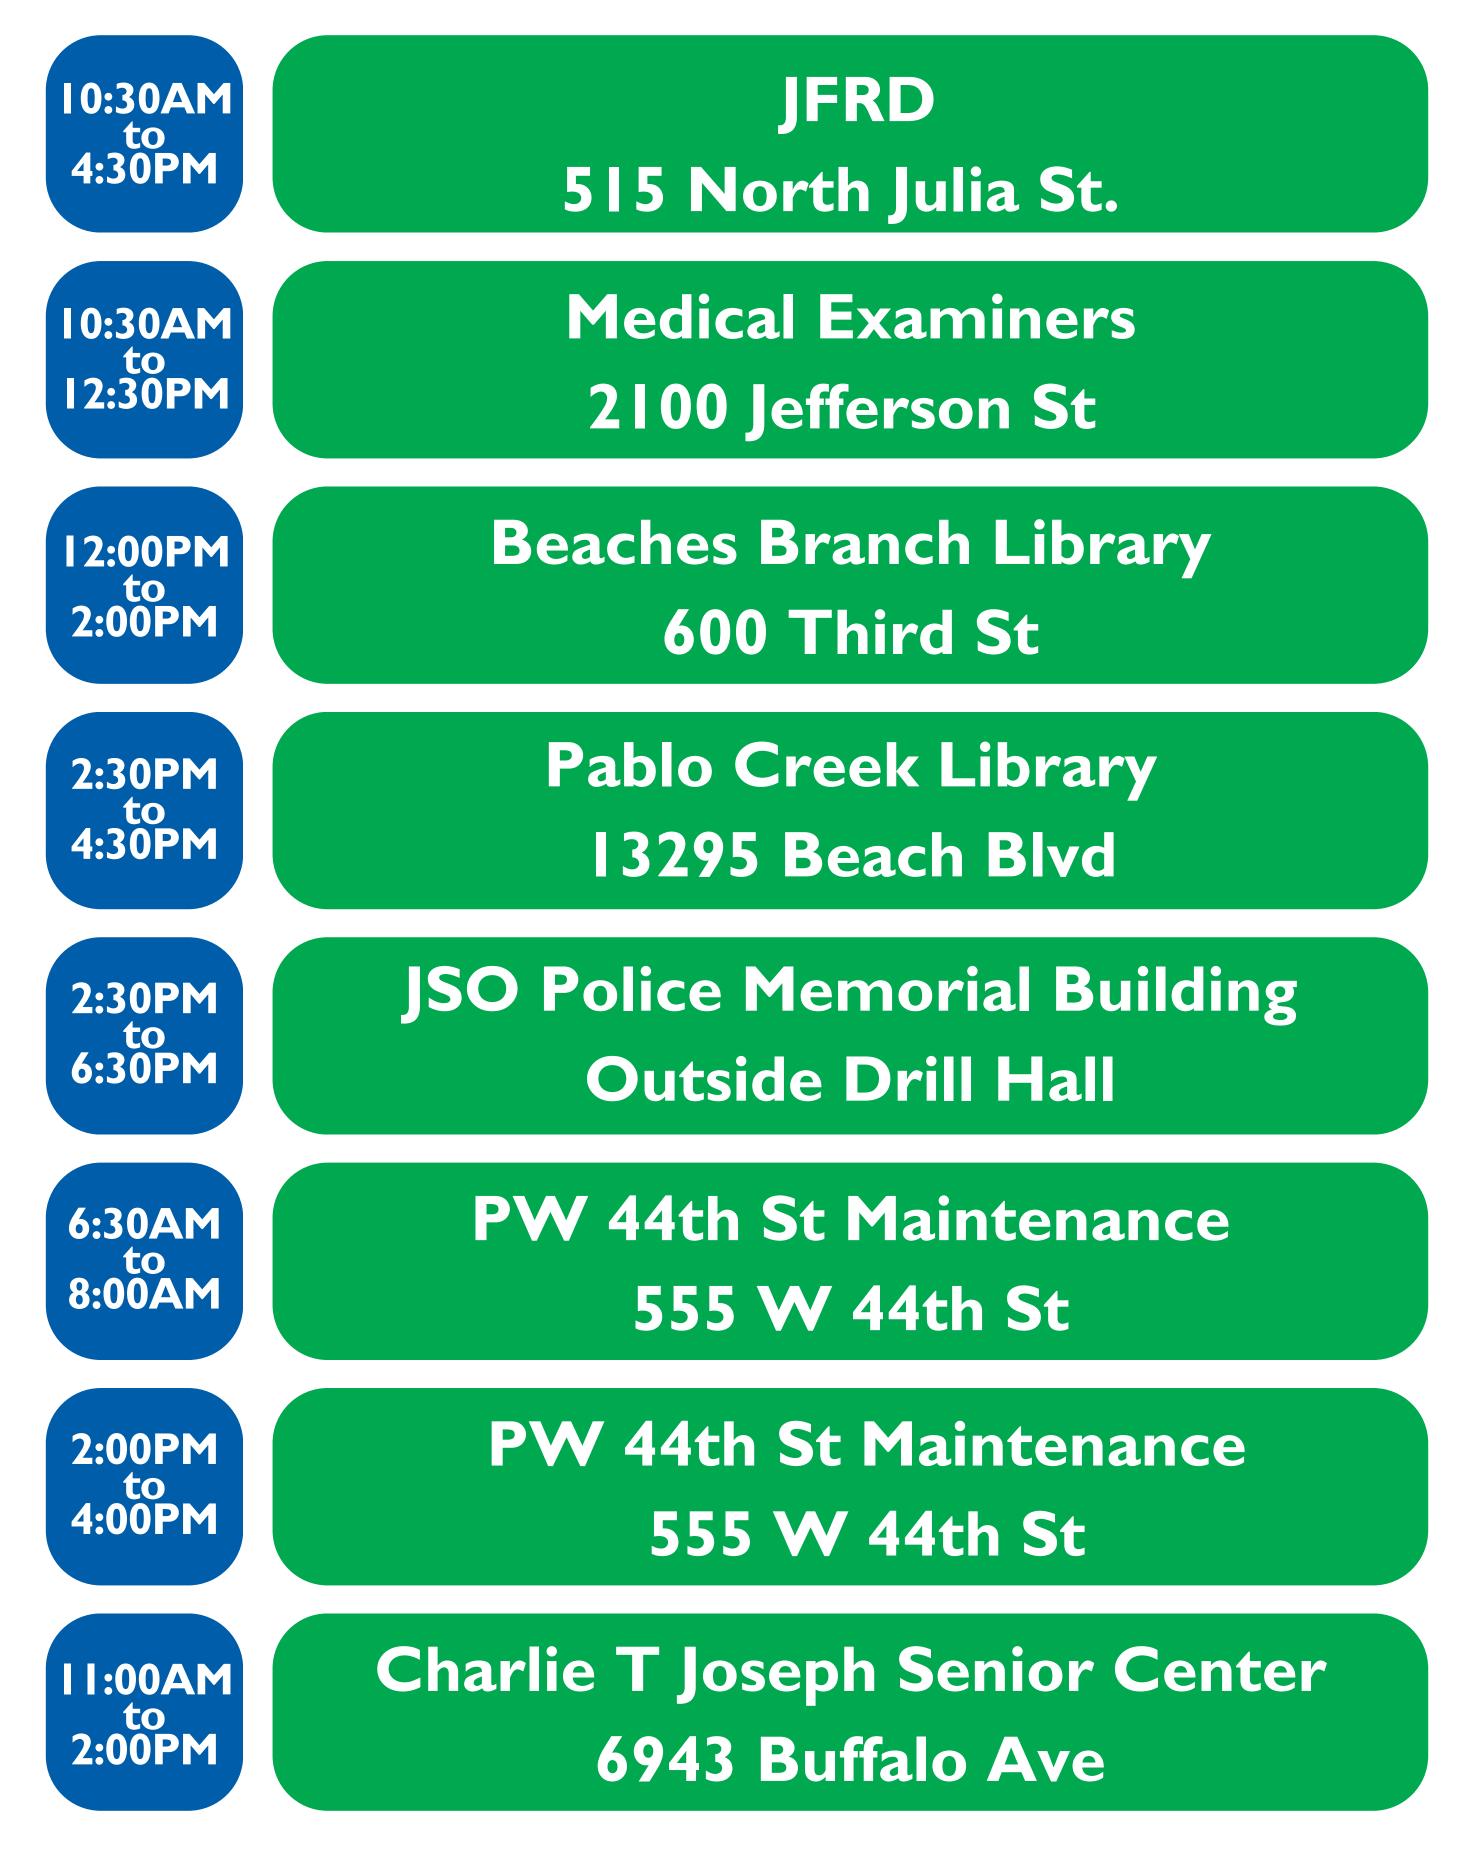

#### THURSDAY FEBRUARY I

- Fleet Operations (1/26)
- West Branch Library (1/26)
- PW Building (1/26)
- Trail Ridge Landfill (1/26)
- PR Hanna Park/ Lee Hall (1/26)
- TC Roosevelt Tax Collector (1/29)
- TC Mandarin Tax Collector (1/29)
- TC Soutel Tax Collector (1/29)
- TC Kernan Tax Collector (1/29)
- PR Henry T Jones Community Center (1/29)
- Traffic Engineering (1/30)
- Solid Waste (1/30)
- Animal Care (1/30)
- Southside Senior Center (1/30)
- PR Cuba Hunter Park (1/30)
- TC Neptune Beach Tax Collector (1/30)
- Tax Collector Yates Building (1/30)
- Tax Collector North Main (1/30)
- PR Huguenot Park (1/31)
- PR Southside Park & Tennis Court (1/31)
- Lincoln Villa Senior Center (1/31)
- Oceanway Senior Center (1/31)
- Medical Examiners (2/1)
- Beaches Branch (2/1)
- Pablo Creek Library (2/1)
- PW 44th St Maintenance (2/1)
- Charlie T Joseph Senior Center (2/1)