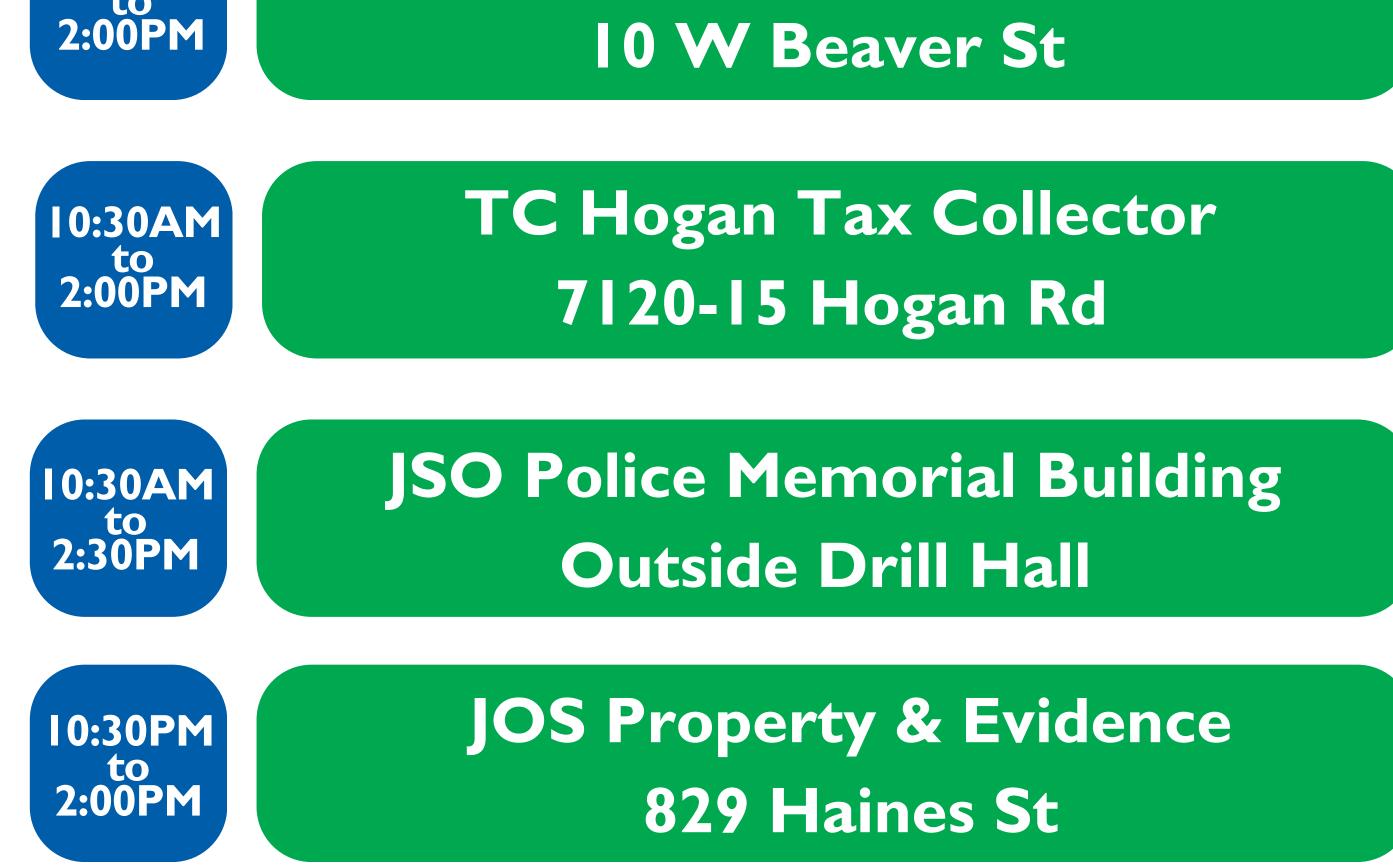

# THURSDAY JANUARY 25

10:30AM to

**TC Westside Tax Collector** 

- Argyle Branch Library (1/22)
- Brentwood Branch Library (1/22)
- University Branch Library (1/22)
- Southeast Branch Library (1/22)
- Maxville Branch Library (1/22)
- JSO Police Memorial Building (1/22, 1/24, 1/25, 1/26, 1/29, 1/30, 2/1)
- PR Cecil Aquatics (1/22)
- PR Cecil Gym & Fitness (1/22)
- City Hall (1/23, 1/31)
- JFRD (1/23, 2/1)
- Eastside Branch (1/23)
- Highlands Branch Library (1/23) Willow Branch Library (1/23) • Ed Ball Building (1/23, 1/24, 1/26, 1/29, 1/30, 1/31) PR Robert F Kennedy Park & **Community Center (1/23)**  Main Branch Library (1/24) Mandarin Branch Library (1/24) Murry Hill Branch Library (1/24) Northwest Branch Library (1/24) Webb Wesconnett Library (1/24) PR Legends Center (1/24) Regency Square Branch Library (1/25) San Marco Branch Library ((1/25)) TC Westside Tax Collector (1/25) TC Hogan Tax Collector (1/25) JOS Property & Evidence (1/25) Clerk of Courts 501 West Adams St (1/26, 1/30)