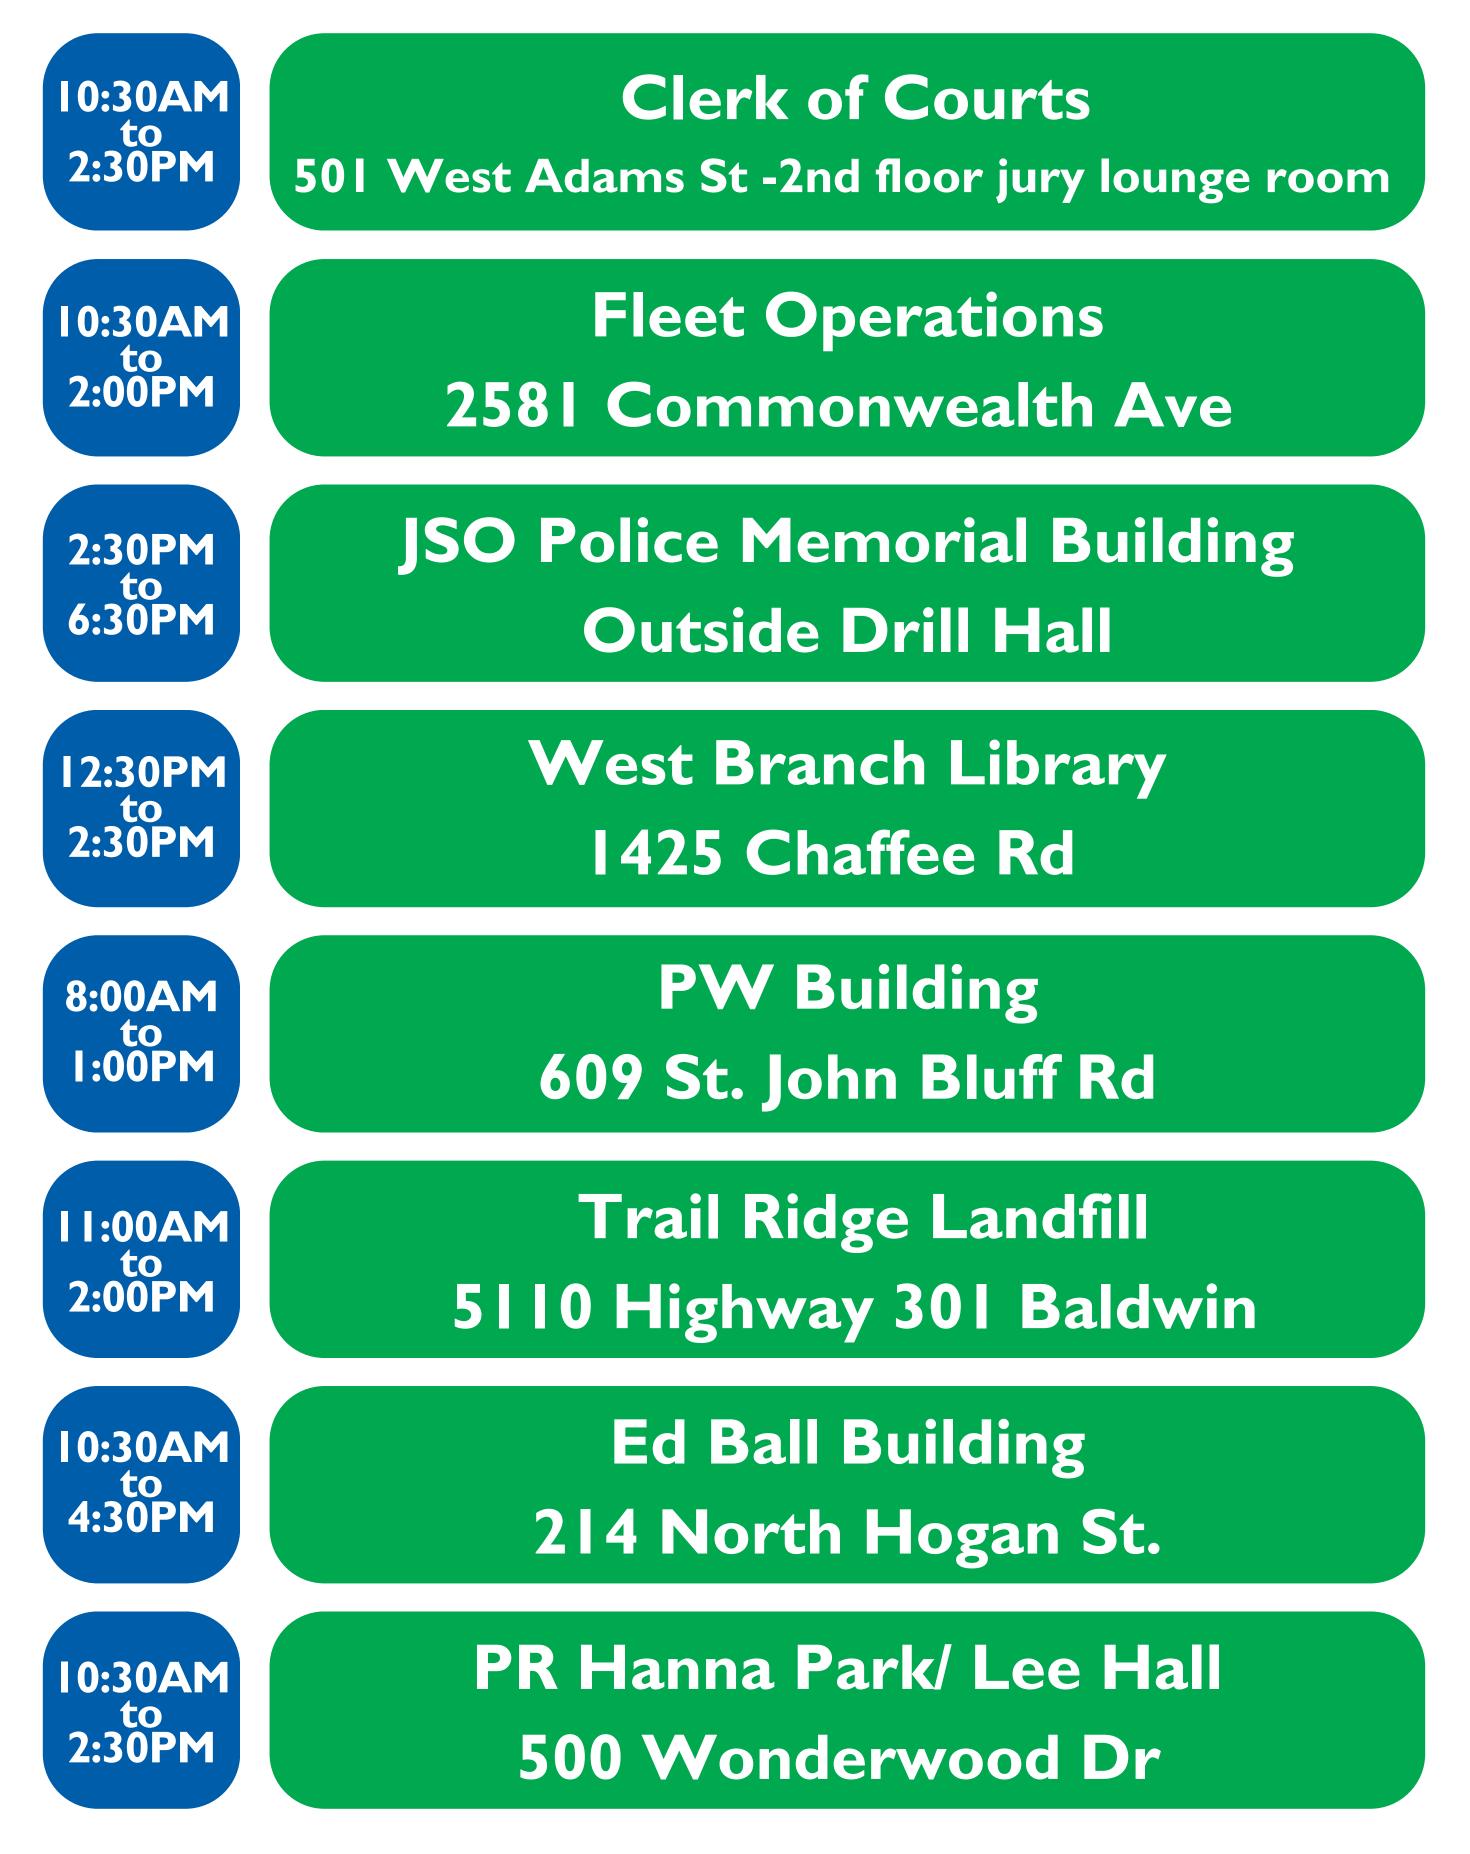

## FRIDAY JANUARY 26

- Fleet Operations (1/26)
- West Branch Library (1/26)
- PW Building (1/26)
- Trail Ridge Landfill (1/26)
- PR Hanna Park/ Lee Hall (1/26)
- TC Roosevelt Tax Collector (1/29)
- TC Mandarin Tax Collector (1/29)
- TC Soutel Tax Collector (1/29)
- TC Kernan Tax Collector (1/29)
- PR Henry T Jones Community Center (1/29)
- Traffic Engineering (1/30)
- Solid Waste (1/30)
- Animal Care (1/30)
- Southside Senior Center (1/30)
- PR Cuba Hunter Park (1/30)
- TC Neptune Beach Tax Collector (1/30)
- Tax Collector Yates Building (1/30)
- Tax Collector North Main (1/30)
- PR Huguenot Park (1/31)
- PR Southside Park & Tennis Court (1/31)
- Lincoln Villa Senior Center (1/31)
- Oceanway Senior Center (1/31)
- Medical Examiners (2/1)
- Beaches Branch (2/1)
- Pablo Creek Library (2/1)
- PW 44th St Maintenance (2/1)
- Charlie T Joseph Senior Center (2/1)