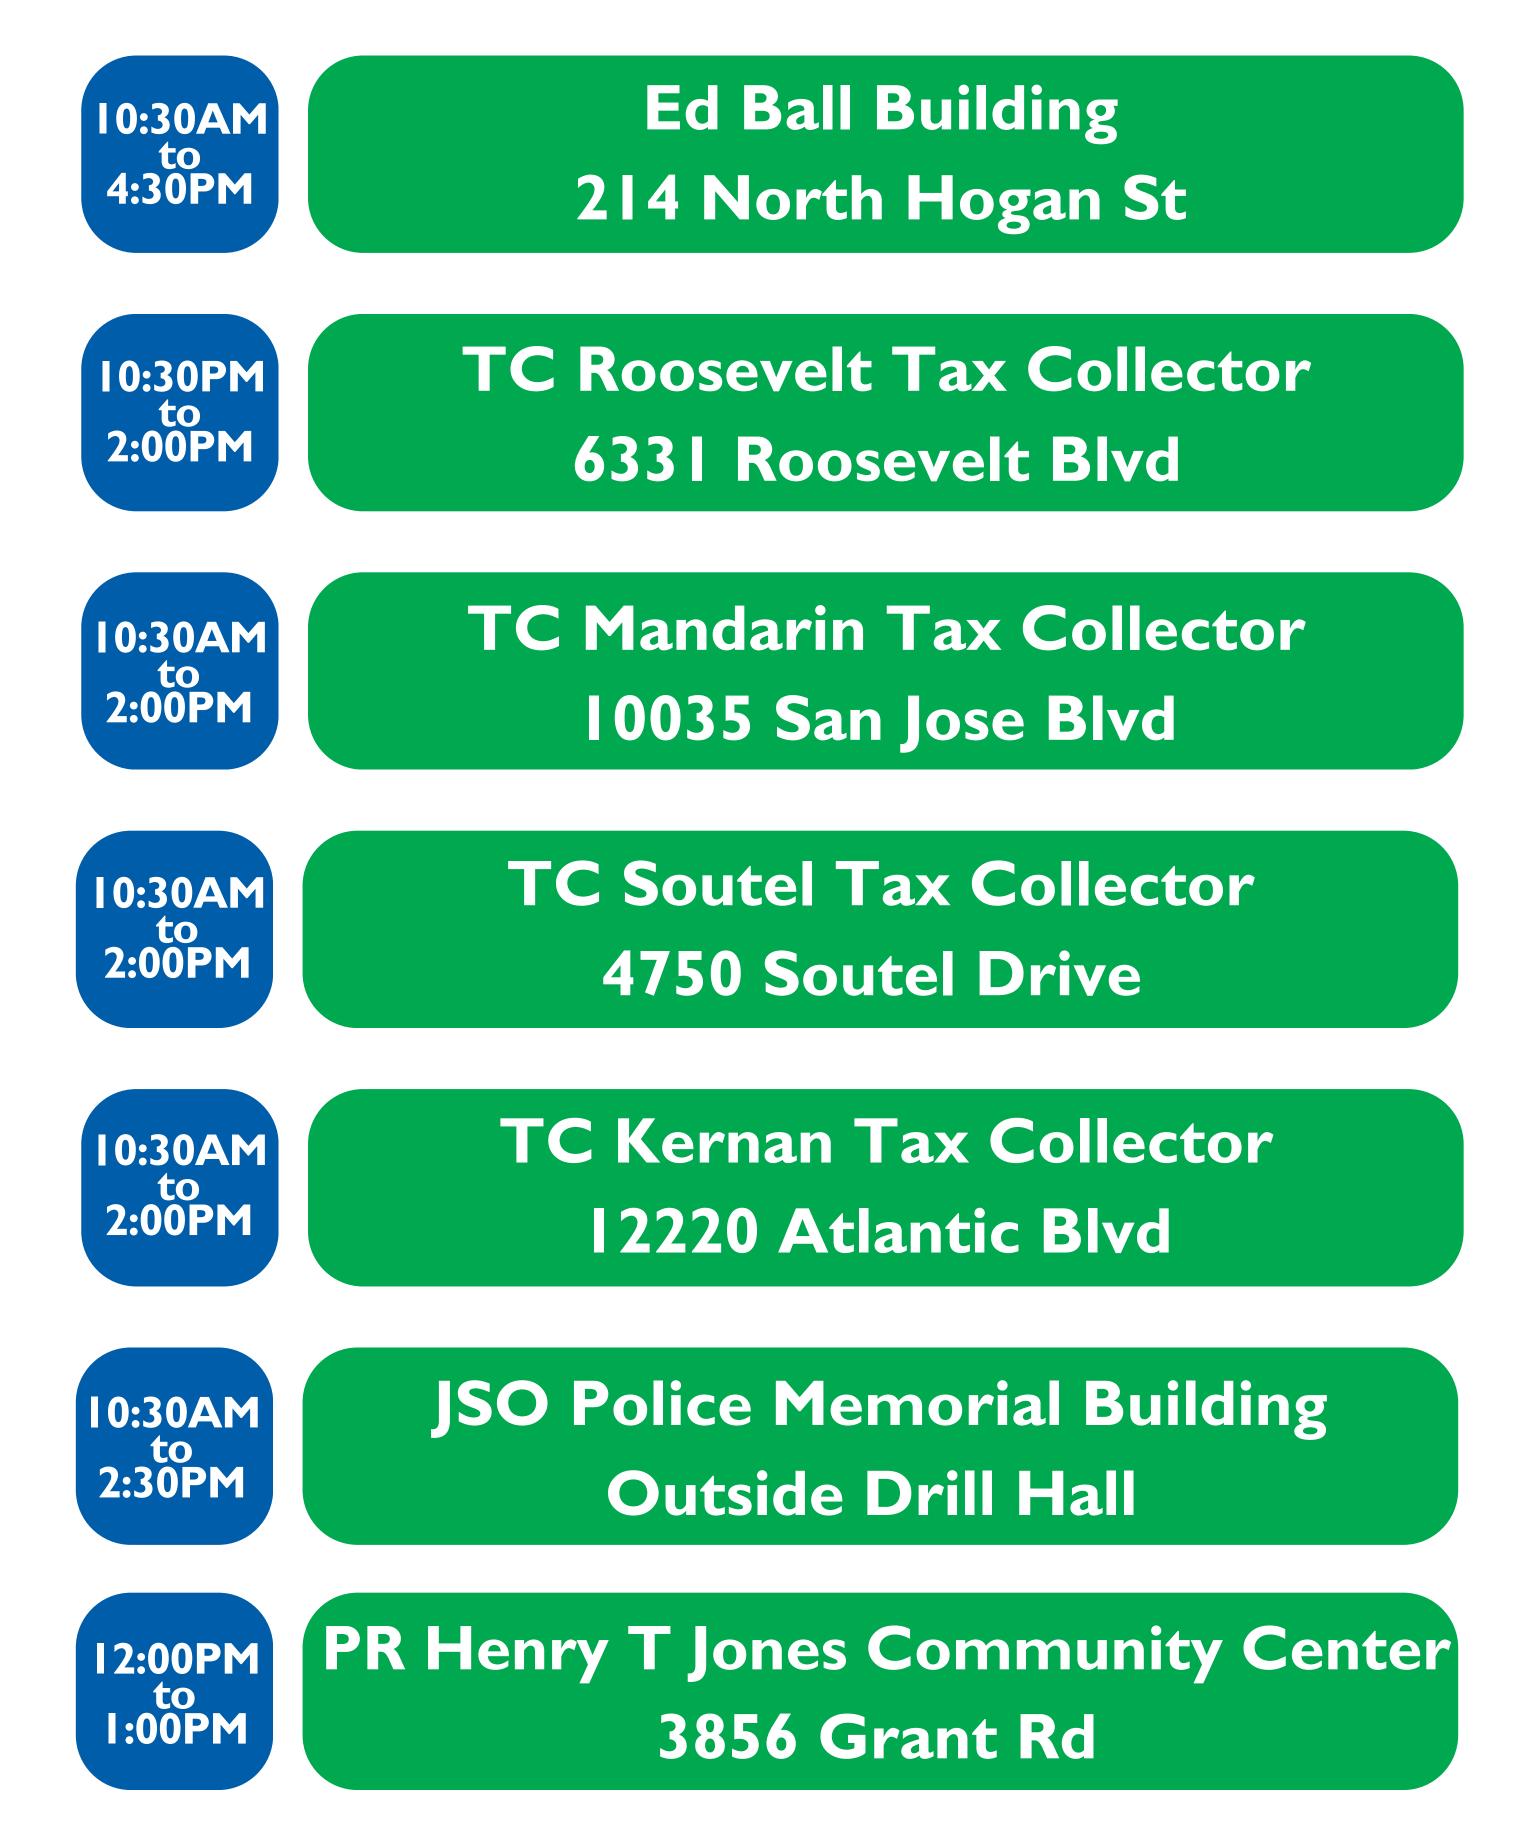

- Fleet Operations (1/26)
- West Branch Library (1/26)
- PW Building (1/26)
- Trail Ridge Landfill (1/26)
- PR Hanna Park/ Lee Hall (1/26)
- TC Roosevelt Tax Collector (1/29)
- TC Mandarin Tax Collector (1/29)
- TC Soutel Tax Collector (1/29)
- TC Kernan Tax Collector (1/29)
- PR Henry T Jones Community Center (1/29)
- Traffic Engineering (1/30)
- Solid Waste (1/30)
- Animal Care (1/30)
- Southside Senior Center (1/30)
- PR Cuba Hunter Park (1/30)
- TC Neptune Beach Tax Collector (1/30)
- Tax Collector Yates Building (1/30)
- Tax Collector North Main (1/30)
- PR Huguenot Park (1/31)
- PR Southside Park & Tennis Court (1/31)
- Lincoln Villa Senior Center (1/31)
- Oceanway Senior Center (1/31)
- Medical Examiners (2/1)
- Beaches Branch (2/1)
- Pablo Creek Library (2/1)
- PW 44th St Maintenance (2/1)
- Charlie T Joseph Senior Center (2/1)

## MONDAY JANUARY 29