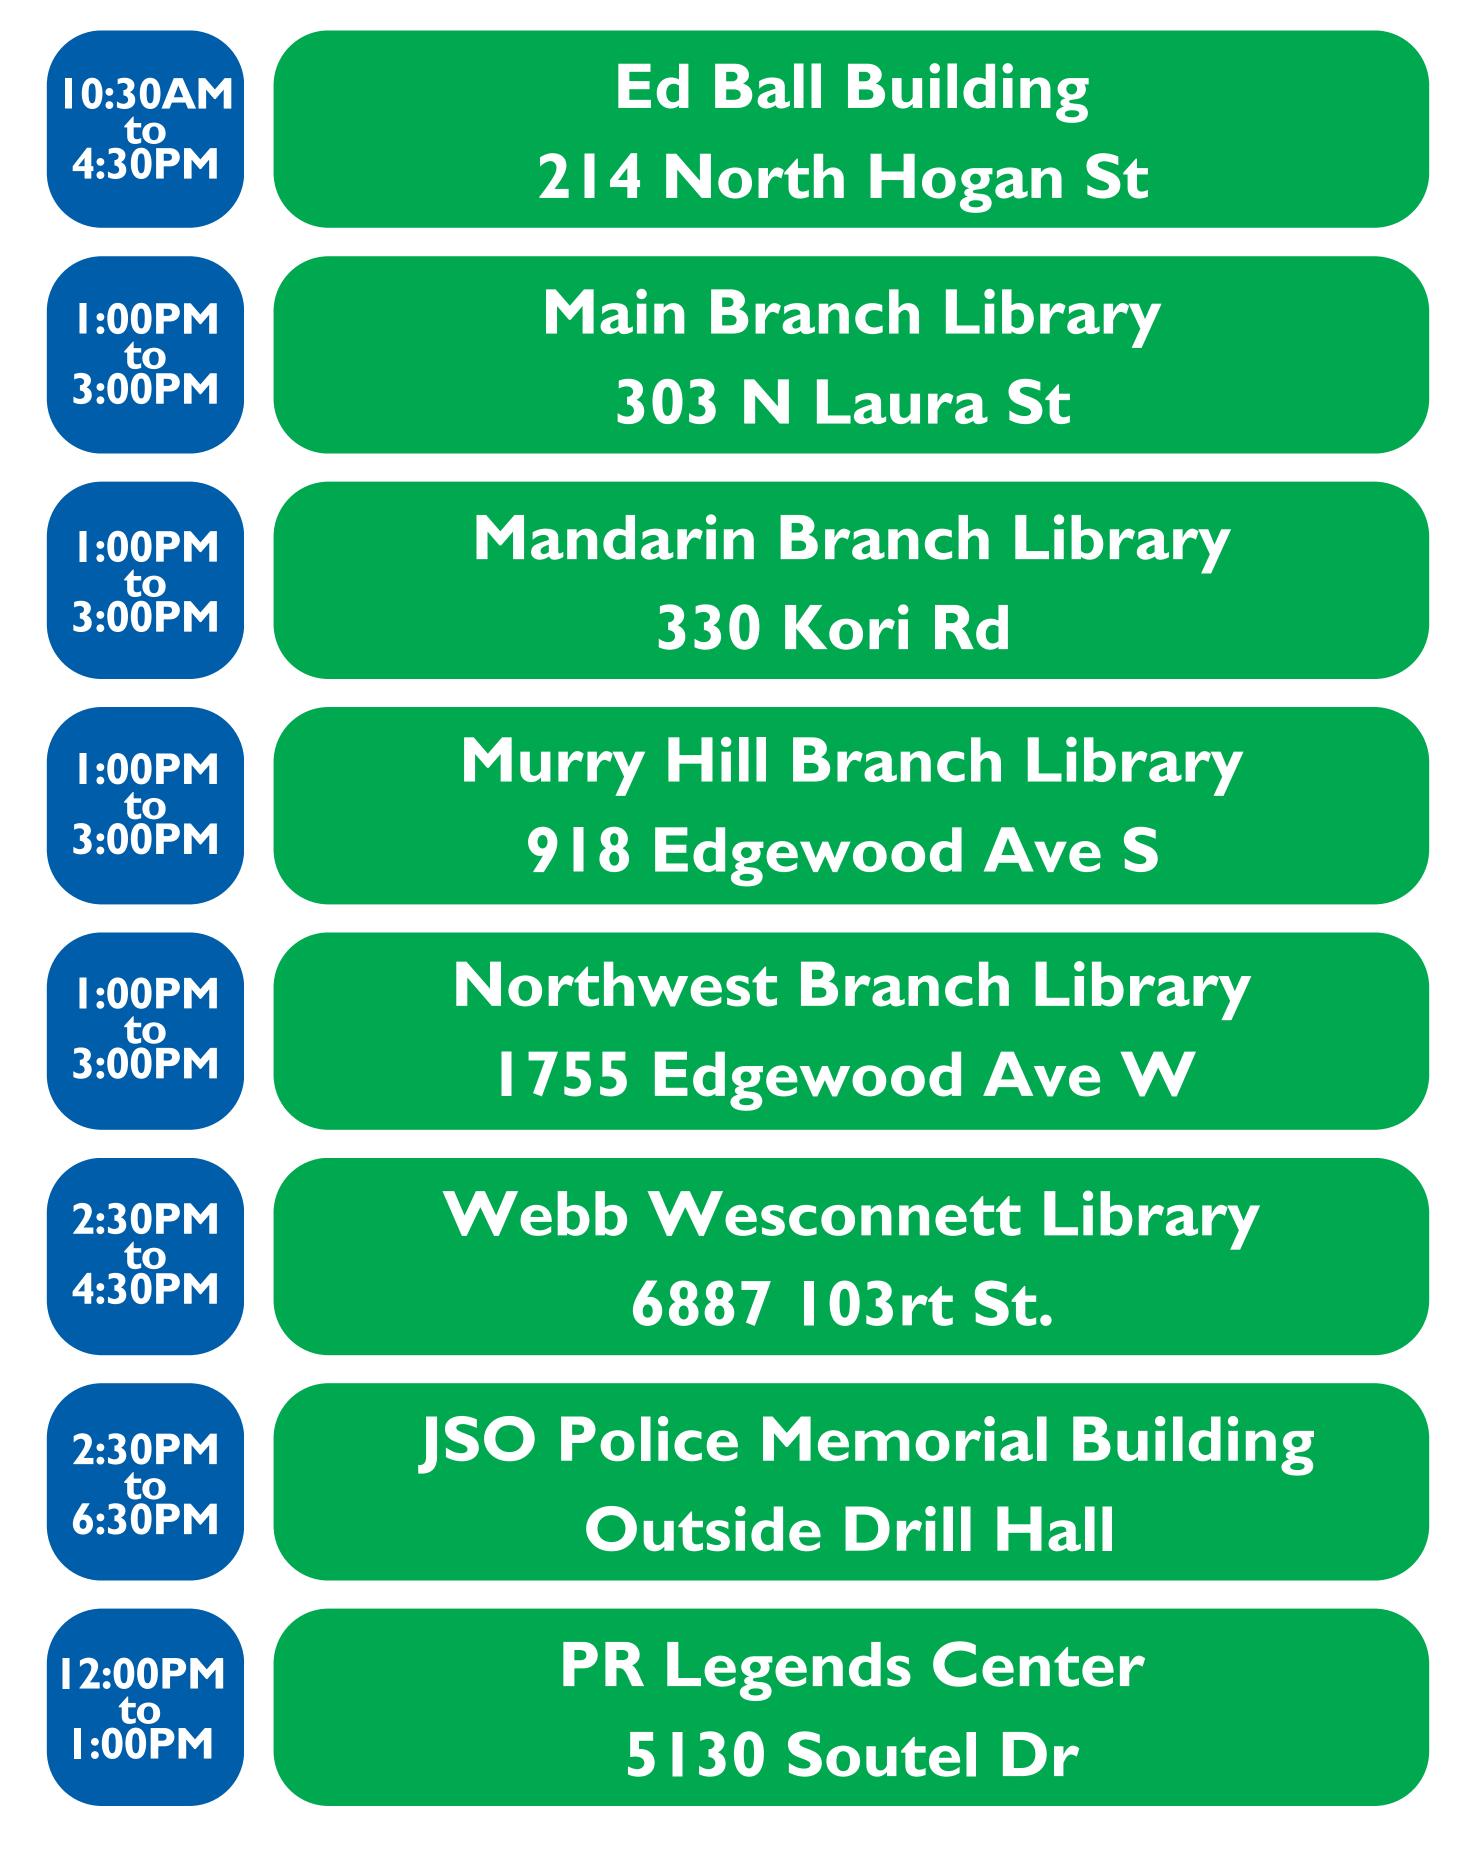

26)
- TC Roosevelt Tax Collector (1/29)
- TC Mandarin Tax Collector (1/29)
- TC Soutel Tax Collector (1/29)
- TC Kernan Tax Collector (1/29)
- PR Henry T Jones Community Center (1/29)
- Traffic Engineering (1/30)
- Solid Waste (1/30)
- Animal Care (1/30)
- Southside Senior Center (1/30)
- PR Cuba Hunter Park (1/30)
- TC Neptune Beach Tax Collector (1/30)
- Tax Collector Yates Building (1/30)
- Tax Collector North Main (1/30)
- PR Huguenot Park (1/31)
- PR Southside Park & Tennis Court (1/31)
- Lincoln Villa Senior Center (1/31)
- Oceanway Senior Center (1/31)
- Medical Examiners (2/1)
- Beaches Branch (2/1)
- Pablo Creek Library (2/1)
- PW 44th St Maintenance (2/1)
- Charlie T Joseph Senior Center (2/1)



## MONDAY JANUARY 22





## **TUESDAY JANUARY 23**





#### WEDNESDAY JANUARY 24





# THURSDAY JANUARY 25



10:30AM to

**TC Westside Tax Collector** 





## FRIDAY JANUARY 26





## MONDAY JANUARY 29





#### **TUESDAY JANUARY 30**



### WEDNESDAY JANUARY 31







#### THURSDAY FEBRUARY I